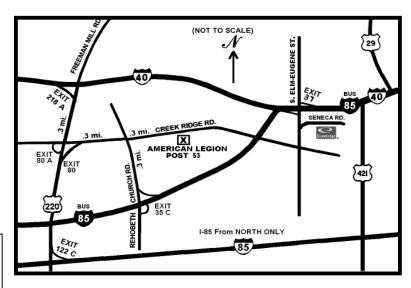

#### **TOURNAMENT LOCATION**

AMERICAN LEGION POST 53 - # 336-299-8281 729 Creek Ridge Rd, Greensboro, NC 27406